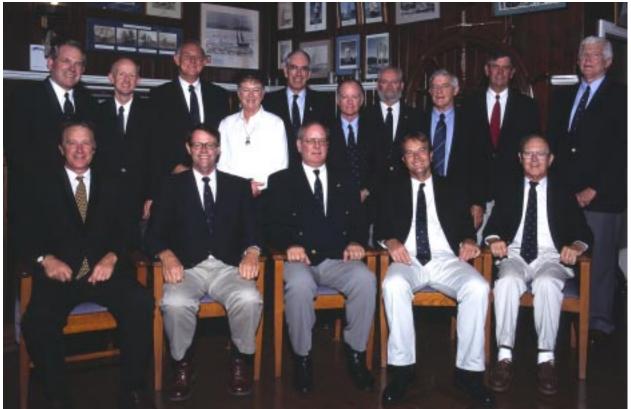

Richard Lamrock Hon. Treasurer

Photo Martin van der Wa

The directors of the Sydney Amateur Sailing Club 2004/2005 — Back row (L to R) Philip Kinsella, Peter Chapman, John Sturrock, Val deBurca, John Jeremy, Charles Maclurcan, Bill Hogan, Guy Irwin, Randal Wilson, Peter Blunt; front row (L to R) Richard Lamrock, John Crawford, Robert Evans, Peter McCorquodale and Tony Saunders