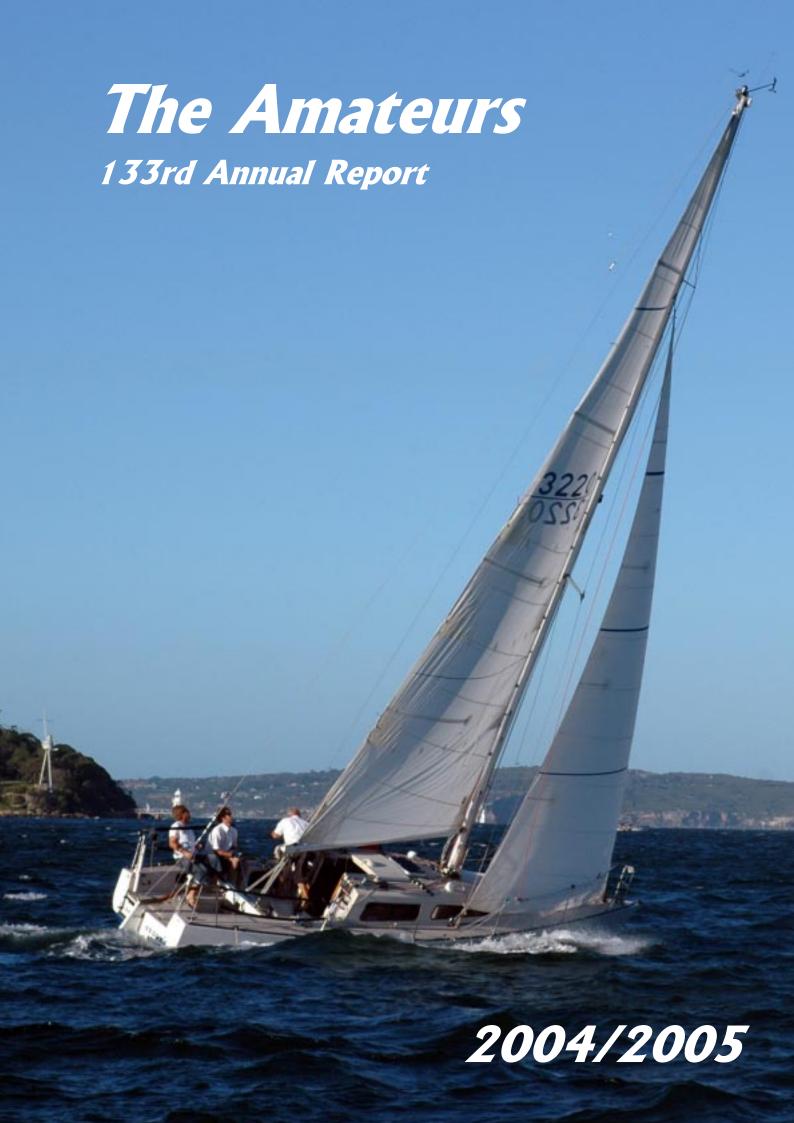

# Annual Report 2004/2005

Layout: John Jeremy Printed by B. E. E. Printmail (02) 9437 6917

Front Cover:

Torquil (Peter McCorquodale) — Winner of the Kelly Cup 2005

Back Cover:

Ranger, Vanity and Careel at the start of the Ranger World Championships 2005