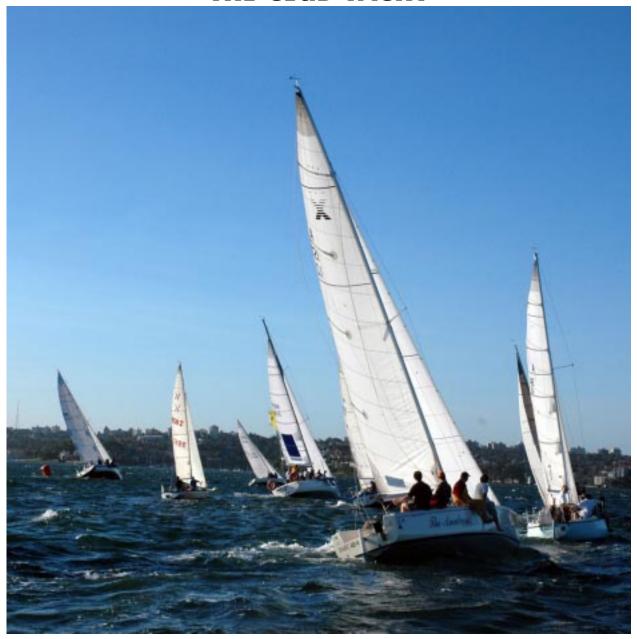

# **RACING**

My fellow director John Jeremy recently produced a 35-year statistical record of boats racing at the Sydney Amateur Sailing Club, and apart from a few years in the late 1970s, racing at the Amateurs has never been as healthy as it is now. Our current winter series that hosts around 50 entries is part evidence to this fact. Our past spring and summer season was also keenly supported with the Classic Division increasing their sailing numbers, and Division 2 going from strength to strength. A Division 1 short series was resurrected and we are sure it will to continue and grow in the future. The Cavalier 28s continue to enjoy racing at the Amateurs and although their numbers were down from previous years we are confident they will increase as quite a few new owners of Cavalier 28s are members at the Club. The Friday twilight series was also well supported with over 50 entries in three divisions. Those boats competing regularly were keen to win the trip-for-two to Lord Howe Island, unfortunately there can be only one winner and this year the lucky boat was *Taylor Maid*.

Our season started last year with the Lion Island Race, and on the same day we had our Opening Regatta with the day turning out to be a great success with over 25 starters. Hopefully it will now become a regular event in our racing calendar again.