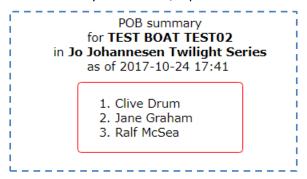

## **Selecting the Crew for THIS Race**

Once you have crew entered for the boat, you select them for THIS race.

The blue square boxes around the 3 selected crew members (shown below) indicate that each update has been received by the server.

> Once you are done, tap the **Submit** button for confirmation of the crew list you have provided.

This list is also emailed to your email address as registered in TopYacht.

If you would like to go back to add more crew from the above screen just use the browser back arrow. Otherwise you need to go to the login page again.