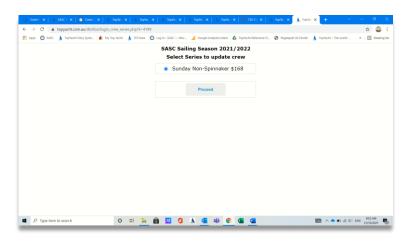

#### **TopYacht Crew List Link**

- Add your sail number and your normal TopYacht password then tap (or click) on the **Log In** button.
- You will be presented with a list of all the Series in which you are entered. Select the relevant Series then tap the **Proceed** button.