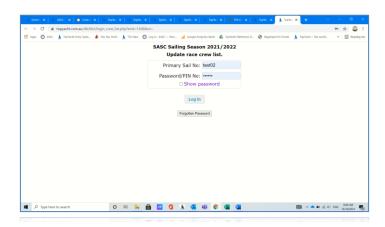

#### **Introduction:**

- Crew lists for all yachts competing in SASC races must be submitted before 10am on each race day or before 3pm on Twilight Race days. Skippers also need to add their name and contact details to the list.
- You can record all crew on TopYacht at the start of the series and select those racing on the day. You will need to do this each week from Tuesday morning.
- Initial setup of crew details is easier on a laptop or desktop but you can select crew "on board" for each race via a smartphone.
- The link below will take you to the Crew list login page enter your sail number and TopYacht password:

#### **TopYacht Crew List Link**

- Add your sail number and your normal TopYacht password then tap (or click) on the **Log In** button.
- You will be presented with a list of all the Series in which you are entered. Select the relevant Series then tap the **Proceed** button.