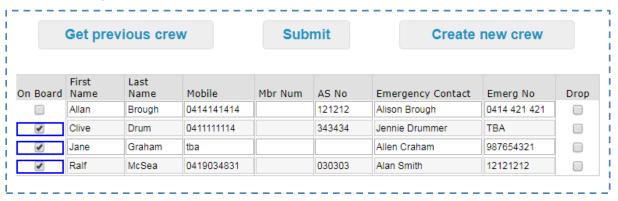

Choose Get Previous Crew or Create new crew.

## **Selecting the Crew for THIS Race**

Once you have crew entered for the boat, you select them for THIS race.

The blue square boxes around the 3 selected crew members (shown below) indicate that each update has been received by the server.

> Once you are done, tap the **Submit** button for confirmation of the crew list you have provided.

This list is also emailed to your email address as registered in TopYacht.

If you would like to go back to add more crew from the above screen just use the browser back arrow. Otherwise you need to go to the login page again.