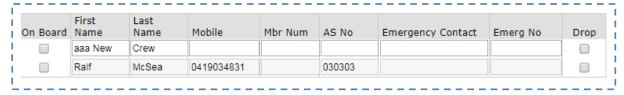

### **Adding Crew to the Boat for this Series**

This takes you to a page that is initially rather empty.

| POB Crew and SMS send Tests ~                            | crew for 2019-12-02       |                   |
|----------------------------------------------------------|---------------------------|-------------------|
| We will be sailing We are n Provide Skipper/Crew Details | ot sailing / have retired |                   |
| Get previous crew                                        | Submit                    | Create a new crew |

Choose Get Previous Crew or Create new crew.