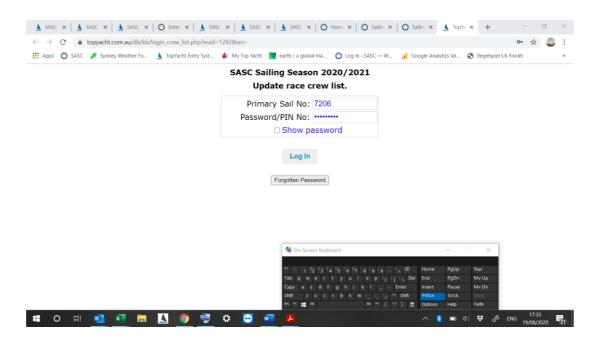

### 2 Accessing the Crew POB screen

This link below will take you to the Crew list login page – enter your sail number and normal TopYacht password then tap or click on the LogIn button:

#### http://tymob.net.au/1282

You will be presented with a list of Series in which you are an entrant. The Series name may be shorted to display neatly on a phone. Select the relevant Series then tap or click on the **Update Crew** button.