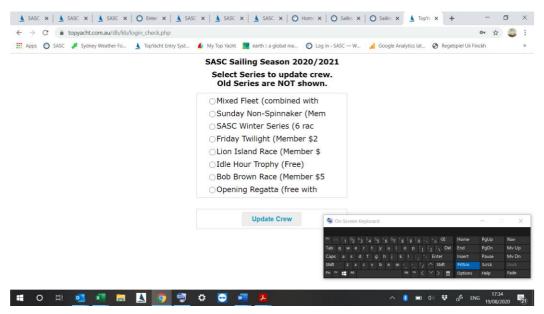

#### http://tymob.net.au/1282

You will be presented with a list of Series in which you are an entrant. The Series name may be shorted to display neatly on a phone. Select the relevant Series then tap or click on the **Update Crew** button.