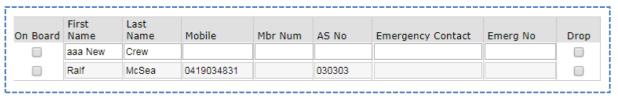

## 4 Selecting the Crew for THIS Race

Once you have crew attached to the boat, you select them for **THIS** race.

The blue square boxes around the 3 selected crew members (shown below) indicate that each update has been received by the server.

Once you are done, tap the **Submit** button for confirmation of the crew list you have provided.