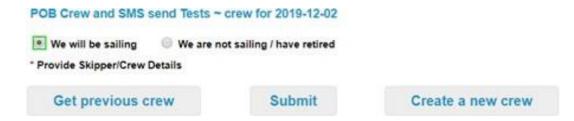

# 3 Adding Crew to the Boat for this Series

This takes you to a page that is initially rather empty:

Choose Create new crew or Get previous crew if you have entered crew in previous seasons. New crew are initially entered as "aaa New Crew" – simply type over this and add other relevant details.

Once you are done, tap the **Submit** button for confirmation of the crew list you have provided.