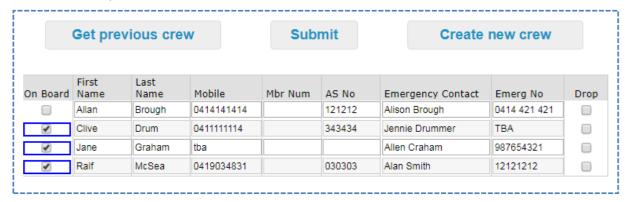

## 4 Selecting the Crew for THIS Race

Once you have crew attached to the boat, you select them for **THIS** race.

The blue square boxes around the 3 selected crew members (shown below) indicate that each update has been received by the server.

Once you are done, tap the **Submit** button for confirmation of the crew list you have provided.